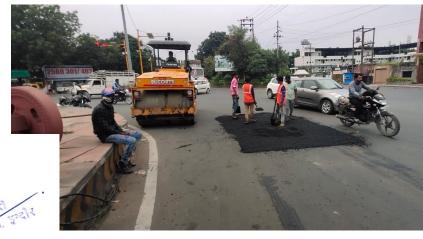

| S. NO. | Activities                                                                                                  | Ongoing Status                                                                                                                                                                                                                                               | Funds alloted | Funds Utilized | Remaining Funds |
|--------|-------------------------------------------------------------------------------------------------------------|--------------------------------------------------------------------------------------------------------------------------------------------------------------------------------------------------------------------------------------------------------------|---------------|----------------|-----------------|
| 1      | Daily Air Quality Public Information Dissemination System                                                   | 3 manual station,1 automatic station installed and 3 proposed                                                                                                                                                                                                | 05            | 05             | 0               |
| 2      | Immediate lifting of solid waste generated from disilting and cleaning of municipal drains for its disposal | All drains are cleaned periodically either by mechanical or manual means. The dirt and gunk if present is cleaned and uplifted the same day of cleaning.                                                                                                     | 170           | 170            | 0               |
| 3      | Maintain potholes free roads                                                                                | 644000 sqm of the road area have been repaired in the past financial year.                                                                                                                                                                                   | 400           | 400            | 0               |
| 4      | Regular cleaning of street surfaces and spraying of water to suppress dust.                                 | Regular cleaning of major roads are done with mechanical sweeping machines to remove dust & dirt. Total 80 tankers of treated wastewater are use in cleaning of roads. Roads are cleaned once a day in residential area and twice a day in commercial areas. | 2095          | 2095           | 0               |
| 5      | Black-topping of unpaved road                                                                               | 55% of the identified unpaved roads have been black topped                                                                                                                                                                                                   | 200           | 200            | 0               |
| 6      | End-to-end paving of the road                                                                               | 123324 sqm of paving has been done this year.                                                                                                                                                                                                                | 400           | 400            | 0               |
| 7      | Road design improvement                                                                                     | Road design improvement work is done as per requirement and in line with the relevant specifications                                                                                                                                                         | 1200          | 1200           | 0               |
| 8      | Introduce water fountain at major traffic intersection                                                      | Number of water fountains installed :52 and 11 water fountains are installed which run via treated wastewater.                                                                                                                                               | 400           | 400            | 0               |
| 9      | Widening of Roads                                                                                           | For easy movement of traffic road widening is done as per need                                                                                                                                                                                               | 1200          | 1200           | 0               |
| 10     | Improvement of infrastructure for decongestion of road.                                                     | In order to cater the increasing traffic on road construction of major roads joining AB ring road and by-pass is under process.                                                                                                                              | 900           | 900            | 0               |
| 11     | Designing and Construction of environment friendly roads                                                    | plantation on both sides and central verges are done                                                                                                                                                                                                         | 650           | 650            | 0               |
| 12     | Create Proper Pedestrian Infrastructure                                                                     | Footpaths are constructed at various locations                                                                                                                                                                                                               | 230           | 230            | 0               |
| 13     | All the canals/nullah's side roads should be brick lined. Proper plantation also carried out.               | About 6000 plants are planted along nallah side and rejuvenation work on 18 nallah stretches are done.                                                                                                                                                       | 600           | 600            | 0               |
| 14     | Creation of green buffers along the traffic corridors and their maintenance                                 | Green buffers are created along traffic corridor. More than 5,00,000 plantation is done in this financial year.                                                                                                                                              | 700           | 700            | 0               |
| 15     | Development of Multi-layer parking                                                                          | Presently 10 operational, 02 MLP are ready to use, and 05 MLP shall be constructed on need basis in future                                                                                                                                                   | 150           | 150            | 0               |
| 16     | Procurement and operation of CNG and Electric buses                                                         | 40 electric buses and 80 CNG buses Operational                                                                                                                                                                                                               | 800           | 800            | 0               |
|        | XV- FC GRANT RECEIVED and Utilized                                                                          |                                                                                                                                                                                                                                                              | 10100         | 10100          |                 |

 Present status: All drains are cleaned periodically either by mechanical or manual means. The dirt and gunk if present is cleaned and uplifted the same day of cleaning

Maintain potholes free roads

• Road design improvement work is done as per requirement and in line with the relevant specifications