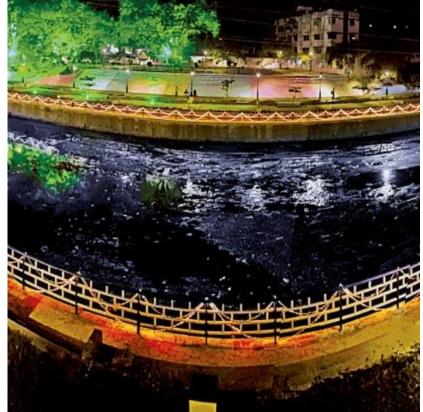

Introduce water fountain at major traffic intersection

Present status: Number of water fountains installed :52 and 11 water fountains are installed which run via treated wastewater.