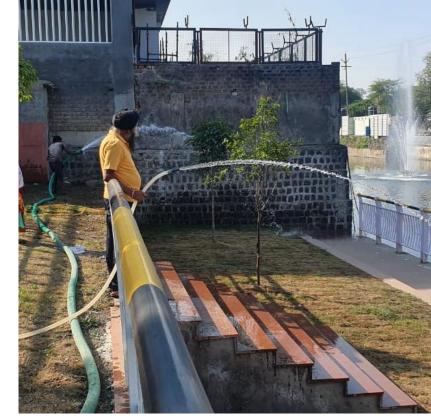

Introduce water fountain at major traffic intersection

Present status: Number of water fountains installed :52 and 11 water fountains are installed which run via treated wastewater.