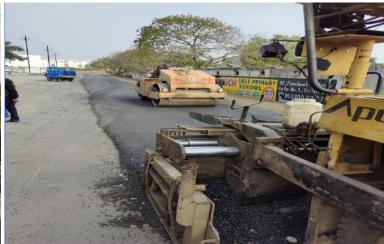

Regular cleaning of street surfaces and spraying of water to suppress dust.

Black-topping of unpaved road

• Present Status: 55% of the identified unpaved roads have been black topped

End to End paving & Road design improvement