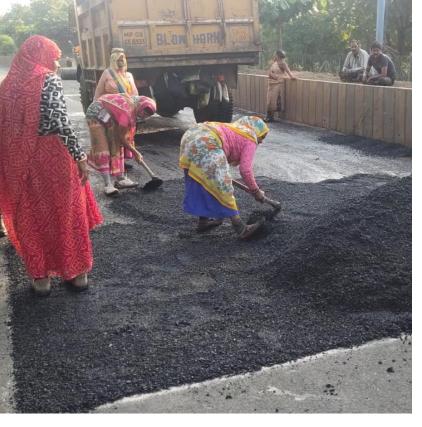

Regular cleaning of street surfaces and spraying of water to suppress dust.

Black-topping of unpaved road

• Present Status: 55% of the identified unpaved roads have been black topped

End to End paving & Road design improvement

Introduce water fountain at major traffic intersection

Present status: Number of water fountains installed :52 and 11 water fountains are installed which run via treated wastewater.