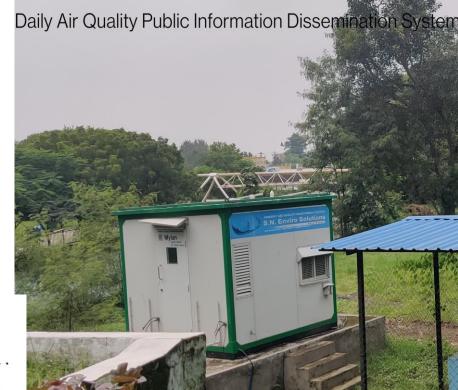

| S. NO. | Activities                                                                                                  | Ongoing Status                                                                                                                                                                                                                                               | Funds alloted | Funds Utilized | Remaining Funds |
|--------|-------------------------------------------------------------------------------------------------------------|--------------------------------------------------------------------------------------------------------------------------------------------------------------------------------------------------------------------------------------------------------------|---------------|----------------|-----------------|
| 1      | Daily Air Quality Public Information Dissemination System                                                   | 3 manual station,1 automatic station installed and 3 proposed                                                                                                                                                                                                | 05            | 05             | 0               |
| 2      | Immediate lifting of solid waste generated from disilting and cleaning of municipal drains for its disposal | All drains are cleaned periodically either by mechanical or manual means. The dirt and gunk if present is cleaned and uplifted the same day of cleaning.                                                                                                     | 170           | 170            | 0               |
| 3      | Maintain potholes free roads                                                                                | 644000 sqm of the road area have been repaired in the past financial year.                                                                                                                                                                                   | 400           | 400            | 0               |
| 4      | Regular cleaning of street surfaces and spraying of water to suppress dust.                                 | Regular cleaning of major roads are done with mechanical sweeping machines to remove dust & dirt. Total 80 tankers of treated wastewater are use in cleaning of roads. Roads are cleaned once a day in residential area and twice a day in commercial areas. | 2095          | 2095           | 0               |
| 5      | Black-topping of unpaved road                                                                               | 55% of the identified unpaved roads have been black topped                                                                                                                                                                                                   | 200           | 200            | 0               |
| 6      | End-to-end paving of the road                                                                               | 123324 sqm of paving has been done this year.                                                                                                                                                                                                                | 400           | 400            | 0               |
| 7      | Road design improvement                                                                                     | Road design improvement work is done as per requirement and in line with the relevant specifications                                                                                                                                                         | 1200          | 1200           | 0               |
| 8      | Introduce water fountain at major traffic intersection                                                      | Number of water fountains installed :52 and 11 water fountains are installed which run via treated wastewater.                                                                                                                                               | 400           | 400            | 0               |
| 9      | Widening of Roads                                                                                           | For easy movement of traffic road widening is done as per need                                                                                                                                                                                               | 1200          | 1200           | 0               |
| 10     | Improvement of infrastructure for decongestion of road.                                                     | In order to cater the increasing traffic on road construction of major roads joining AB ring road and by-pass is under process.                                                                                                                              | 900           | 900            | 0               |
| 11     | Designing and Construction of environment friendly roads                                                    | plantation on both sides and central verges are done                                                                                                                                                                                                         | 650           | 650            | 0               |
| 12     | Create Proper Pedestrian Infrastructure                                                                     | Footpaths are constructed at various locations                                                                                                                                                                                                               | 230           | 230            | 0               |
| 13     | All the canals/nullah's side roads should be brick lined. Proper plantation also carried out.               | About 6000 plants are planted along nallah side and rejuvenation work on 18 nallah stretches are done.                                                                                                                                                       | 600           | 600            | 0               |
| 14     | Creation of green buffers along the traffic corridors and their maintenance                                 | Green buffers are created along traffic corridor. More than 5,00,000 plantation is done in this financial year.                                                                                                                                              | 700           | 700            | 0               |
| 15     | Development of Multi-layer parking                                                                          | Presently 10 operational, 02 MLP are ready to use, and 05 MLP shall be constructed on need basis in future                                                                                                                                                   | 150           | 150            | 0               |
| 16     | Procurement and operation of CNG and Electric buses                                                         | 40 electric buses and 80 CNG buses Operational                                                                                                                                                                                                               | 800           | 800            | 0               |
|        | XV- FC GRANT RECEIVED and Utilized                                                                          |                                                                                                                                                                                                                                                              | 10100         | 10100          |                 |

Daily Air Quality
Public Information
Dissemination
System

3 manual station,1 automatic station installed and 3 proposed

Immediate lifting of solid waste generated from desilting and cleaning of municipal drains for its disposal