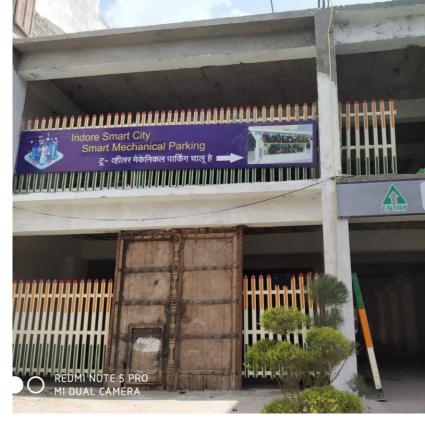

 Present Status: Green buffers are created along traffic corridor. More than 5,00,000 plantation is done in this financial year

Development of Multi-layer parking Presently 10 operational, 02
 MLP are ready to use, and 05 MLP shall be constructed on need basis in future