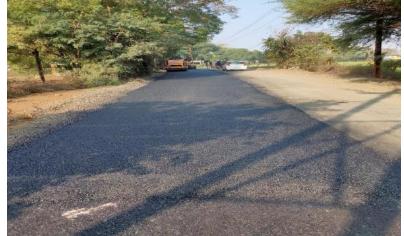

| S. NO. | Activities                                                                                                  | Ongoing Status                                                                                                                                                                                                                                               | Funds alloted | Funds Utilized | Remaining Funds |
|--------|-------------------------------------------------------------------------------------------------------------|--------------------------------------------------------------------------------------------------------------------------------------------------------------------------------------------------------------------------------------------------------------|---------------|----------------|-----------------|
| 1      | Daily Air Quality Public Information Dissemination System                                                   | 3 manual station,1 automatic station installed and 3 proposed                                                                                                                                                                                                | 05            | 05             | 0               |
| 2      | Immediate lifting of solid waste generated from disilting and cleaning of municipal drains for its disposal | All drains are cleaned periodically either by mechanical or manual means. The dirt and gunk if present is cleaned and uplifted the same day of cleaning.                                                                                                     | 170           | 170            | 0               |
| 3      | Maintain potholes free roads                                                                                | 644000 sqm of the road area have been repaired in the past financial year.                                                                                                                                                                                   | 400           | 400            | 0               |
| 4      | Regular cleaning of street surfaces and spraying of water to suppress dust.                                 | Regular cleaning of major roads are done with mechanical sweeping machines to remove dust & dirt. Total 80 tankers of treated wastewater are use in cleaning of roads. Roads are cleaned once a day in residential area and twice a day in commercial areas. | 2095          | 2095           | 0               |
| 5      | Black-topping of unpaved road                                                                               | 55% of the identified unpaved roads have been black topped                                                                                                                                                                                                   | 200           | 200            | 0               |
| 6      | End-to-end paving of the road                                                                               | 123324 sqm of paving has been done this year.                                                                                                                                                                                                                | 400           | 400            | 0               |
| 7      | Road design improvement                                                                                     | Road design improvement work is done as per requirement and in line with the relevant specifications                                                                                                                                                         | 1200          | 1200           | 0               |
| 8      | Introduce water fountain at major traffic intersection                                                      | Number of water fountains installed :52 and 11 water fountains are installed which run via treated wastewater.                                                                                                                                               | 400           | 400            | 0               |
| 9      | Widening of Roads                                                                                           | For easy movement of traffic road widening is done as per need                                                                                                                                                                                               | 1200          | 1200           | 0               |
| 10     | Improvement of infrastructure for decongestion of road.                                                     | In order to cater the increasing traffic on road construction of major roads joining AB ring road and by-pass is under process.                                                                                                                              | 900           | 900            | 0               |
| 11     | Designing and Construction of environment friendly roads                                                    | plantation on both sides and central verges are done                                                                                                                                                                                                         | 650           | 650            | 0               |
| 12     | Create Proper Pedestrian Infrastructure                                                                     | Footpaths are constructed at various locations                                                                                                                                                                                                               | 230           | 230            | 0               |
| 13     | All the canals/nullah's side roads should be brick lined. Proper plantation also carried out.               | About 6000 plants are planted along nallah side and rejuvenation work on 18 nallah stretches are done.                                                                                                                                                       | 600           | 600            | 0               |
| 14     | Creation of green buffers along the traffic corridors and their maintenance                                 | Green buffers are created along traffic corridor. More than 5,00,000 plantation is done in this financial year.                                                                                                                                              | 700           | 700            | 0               |
| 15     | Development of Multi-layer parking                                                                          | Presently 10 operational, 02 MLP are ready to use, and 05 MLP shall be constructed on need basis in future                                                                                                                                                   | 150           | 150            | 0               |
| 16     | Procurement and operation of CNG and Electric buses                                                         | 40 electric buses and 80 CNG buses Operational                                                                                                                                                                                                               | 800           | 800            | 0               |
|        | XV- FC GRANT RECEIVED and Utilized                                                                          |                                                                                                                                                                                                                                                              | 10100         | 10100          |                 |

Regular cleaning of street surfaces and spraying of water to suppress dust.

Black-topping of unpaved road

• Present Status: 55% of the identified unpaved roads have been black topped

End to End paving & Road design improvement