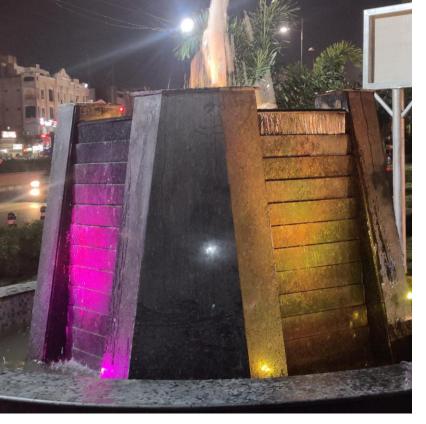

Introduce water fountain at major traffic intersection

Present status: Number of water fountains installed :52 and 11 water fountains are installed which run via treated wastewater.