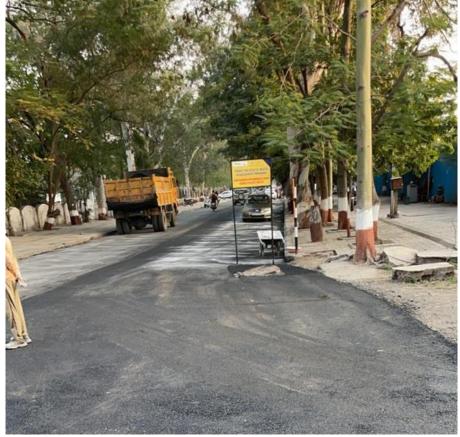

| S. NO. | Activities                                                                                                  | Ongoing Status                                                                                                                                                                                                                                               | Funds alloted | Funds Utilized | Remaining Funds |
|--------|-------------------------------------------------------------------------------------------------------------|--------------------------------------------------------------------------------------------------------------------------------------------------------------------------------------------------------------------------------------------------------------|---------------|----------------|-----------------|
| 1      | Daily Air Quality Public Information Dissemination System                                                   | 3 manual station,1 automatic station installed and 3 proposed                                                                                                                                                                                                | 05            | 05             | 0               |
| 2      | Immediate lifting of solid waste generated from disilting and cleaning of municipal drains for its disposal | All drains are cleaned periodically either by mechanical or manual means. The dirt and gunk if present is cleaned and uplifted the same day of cleaning.                                                                                                     | 170           | 170            | 0               |
| 3      | Maintain potholes free roads                                                                                | 644000 sqm of the road area have been repaired in the past financial year.                                                                                                                                                                                   | 400           | 400            | 0               |
| 4      | Regular cleaning of street surfaces and spraying of water to suppress dust.                                 | Regular cleaning of major roads are done with mechanical sweeping machines to remove dust & dirt. Total 80 tankers of treated wastewater are use in cleaning of roads. Roads are cleaned once a day in residential area and twice a day in commercial areas. | 2095          | 2095           | 0               |
| 5      | Black-topping of unpaved road                                                                               | 55% of the identified unpaved roads have been black topped                                                                                                                                                                                                   | 200           | 200            | 0               |
| 6      | End-to-end paving of the road                                                                               | 123324 sqm of paving has been done this year.                                                                                                                                                                                                                | 400           | 400            | 0               |
| 7      | Road design improvement                                                                                     | Road design improvement work is done as per requirement and in line with the relevant specifications                                                                                                                                                         | 1200          | 1200           | 0               |
| 8      | Introduce water fountain at major traffic intersection                                                      | Number of water fountains installed :52 and 11 water fountains are installed which run via treated wastewater.                                                                                                                                               | 400           | 400            | 0               |
| 9      | Widening of Roads                                                                                           | For easy movement of traffic road widening is done as per need                                                                                                                                                                                               | 1200          | 1200           | 0               |
| 10     | Improvement of infrastructure for decongestion of road.                                                     | In order to cater the increasing traffic on road construction of major roads joining AB ring road and by-pass is under process.                                                                                                                              | 900           | 900            | 0               |
| 11     | Designing and Construction of environment friendly roads                                                    | plantation on both sides and central verges are done                                                                                                                                                                                                         | 650           | 650            | 0               |
| 12     | Create Proper Pedestrian Infrastructure                                                                     | Footpaths are constructed at various locations                                                                                                                                                                                                               | 230           | 230            | 0               |
| 13     | All the canals/nullah's side roads should be brick lined. Proper plantation also carried out.               | About 6000 plants are planted along nallah side and rejuvenation work on 18 nallah stretches are done.                                                                                                                                                       | 600           | 600            | 0               |
| 14     | Creation of green buffers along the traffic corridors and their maintenance                                 | Green buffers are created along traffic corridor. More than 5,00,000 plantation is done in this financial year.                                                                                                                                              | 700           | 700            | 0               |
| 15     | Development of Multi-layer parking                                                                          | Presently 10 operational, 02 MLP are ready to use, and 05 MLP shall be constructed on need basis in future                                                                                                                                                   | 150           | 150            | 0               |
| 16     | Procurement and operation of CNG and Electric buses                                                         | 40 electric buses and 80 CNG buses Operational                                                                                                                                                                                                               | 800           | 800            | 0               |
|        | XV- FC GRANT RECEIVED and Utilized                                                                          |                                                                                                                                                                                                                                                              | 10100         | 10100          |                 |

Regular cleaning of street surfaces and spraying of water to suppress dust.

Black-topping of unpaved road

• Present Status: 55% of the identified unpaved roads have been black topped

End to End paving & Road design improvement