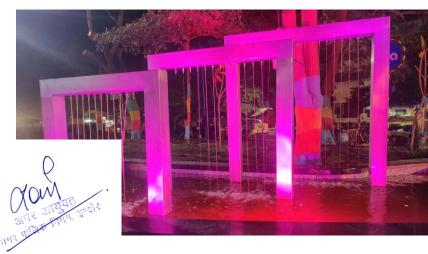

Introduce water fountain at major traffic intersection

Present status: Number of water fountains installed :52 and 11 water fountains are installed which run via treated wastewater.