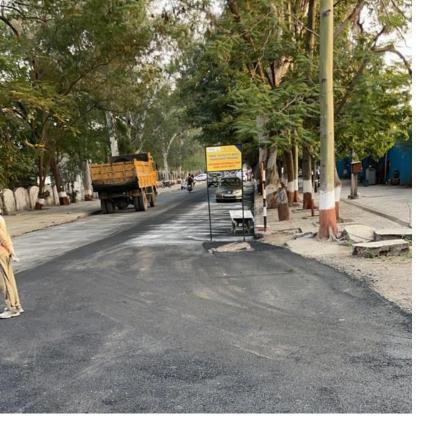

Regular cleaning of street surfaces and spraying of water to suppress dust.

Black-topping of unpaved road

• Present Status: 55% of the identified unpaved roads have been black topped

End to End paving & Road design improvement