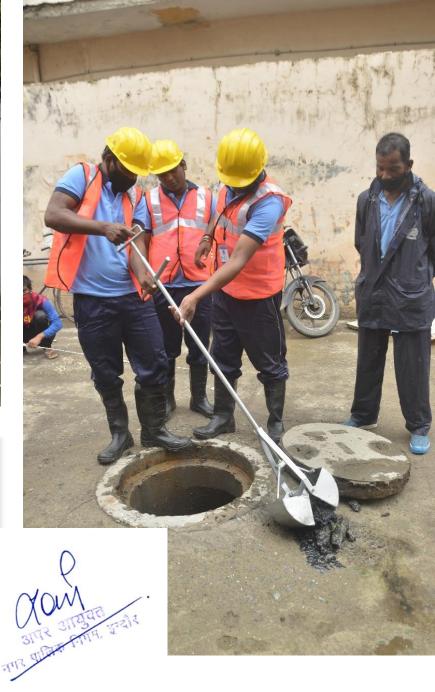

 Present status: All drains are cleaned periodically either by mechanical or manual means. The dirt and gunk if present is cleaned and uplifted the same day of cleaning

Maintain potholes free roads

• Road design improvement work is done as per requirement and in line with the relevant specifications