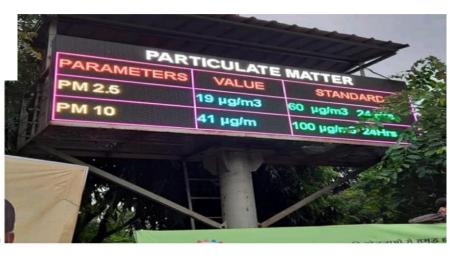

Daily Air Quality
Public Information
Dissemination
System

3 manual station,1 automatic station installed and 3 proposed

Immediate lifting of solid waste generated from desilting and cleaning of municipal drains for its disposal