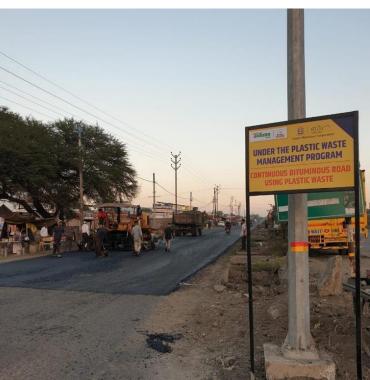

Regular cleaning of street surfaces and spraying of water to suppress dust.

Black-topping of unpaved road

• Present Status: 55% of the identified unpaved roads have been black topped

End to End paving & Road design improvement