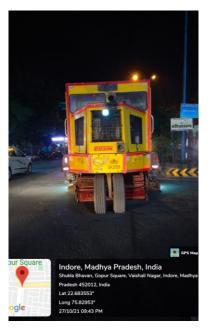

Regular cleaning of street surfaces and spraying of water to suppress dust.

Black-topping of unpaved road

• Present Status: 55% of the identified unpaved roads have been black topped

End to End paving & Road design improvement