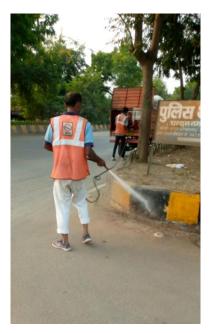

 Present status: All drains are cleaned periodically either by mechanical or manual means. The dirt and gunk if present is cleaned and uplifted the same day of cleaning

Maintain potholes free roads

• Road design improvement work is done as per requirement and in line with the relevant specifications

Regular cleaning of street surfaces and spraying of water to suppress dust.

Black-topping of unpaved road

• Present Status: 55% of the identified unpaved roads have been black topped

End to End paving & Road design improvement