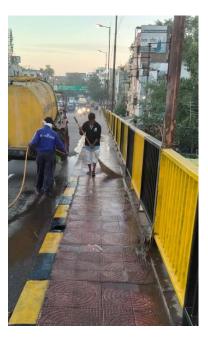

Daily Air Quality
Public Information
Dissemination
System

3 manual station,1 automatic station installed and 3 proposed

Immediate lifting of solid waste generated from desilting and cleaning of municipal drains for its disposal

 Present status: All drains are cleaned periodically either by mechanical or manual means. The dirt and gunk if present is cleaned and uplifted the same day of cleaning

Maintain potholes free roads

• Road design improvement work is done as per requirement and in line with the relevant specifications

Regular cleaning of street surfaces and spraying of water to suppress dust.

Black-topping of unpaved road

• Present Status: 55% of the identified unpaved roads have been black topped

End to End paving & Road design improvement