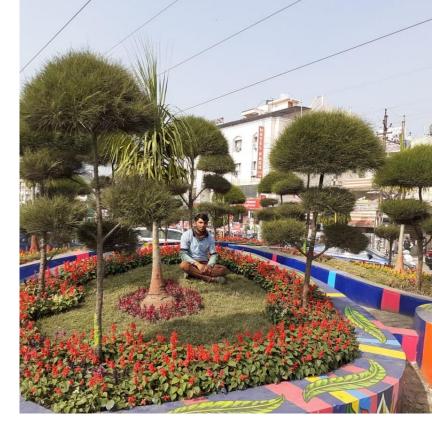

All the canals/nullah's side roads should be brick lined. Proper plantation also carried out

 Present Status: More than
 5,00,000 plantation is done in this financial year

Creation of green buffers along the traffic corridors and their maintenance

 Present Status: Green buffers are created along traffic corridor. More than 5,00,000 plantation is done in this financial year

Development of Multi-layer parking Presently 10 operational, 02
 MLP are ready to use, and 05 MLP shall be constructed on need basis in future