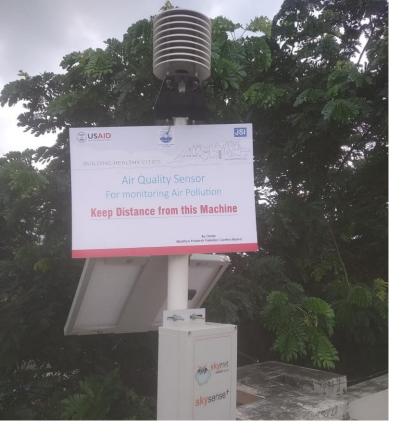

| S. NO. | Activities                                                                                                  | Ongoing Status                                                                                                                                                                                                                                               | Funds alloted | Funds Utilized | Remaining Funds |
|--------|-------------------------------------------------------------------------------------------------------------|--------------------------------------------------------------------------------------------------------------------------------------------------------------------------------------------------------------------------------------------------------------|---------------|----------------|-----------------|
| 1      | Daily Air Quality Public Information Dissemination System                                                   | 3 manual station,1 automatic station installed and 3 proposed                                                                                                                                                                                                | 05            | 05             | 0               |
| 2      | Immediate lifting of solid waste generated from disilting and cleaning of municipal drains for its disposal | All drains are cleaned periodically either by mechanical or manual means. The dirt and gunk if present is cleaned and uplifted the same day of cleaning.                                                                                                     | 170           | 170            | 0               |
| 3      | Maintain potholes free roads                                                                                | 644000 sqm of the road area have been repaired in the past financial year.                                                                                                                                                                                   | 400           | 400            | 0               |
| 4      | Regular cleaning of street surfaces and spraying of water to suppress dust.                                 | Regular cleaning of major roads are done with mechanical sweeping machines to remove dust & dirt. Total 80 tankers of treated wastewater are use in cleaning of roads. Roads are cleaned once a day in residential area and twice a day in commercial areas. | 2095          | 2095           | 0               |
| 5      | Black-topping of unpaved road                                                                               | 55% of the identified unpaved roads have been black topped                                                                                                                                                                                                   | 200           | 200            | 0               |
| 6      | End-to-end paving of the road                                                                               | 123324 sqm of paving has been done this year.                                                                                                                                                                                                                | 400           | 400            | 0               |
| 7      | Road design improvement                                                                                     | Road design improvement work is done as per requirement and in line with the relevant specifications                                                                                                                                                         | 1200          | 1200           | 0               |
| 8      | Introduce water fountain at major traffic intersection                                                      | Number of water fountains installed :52 and 11 water fountains are installed which run via treated wastewater.                                                                                                                                               | 400           | 400            | 0               |
| 9      | Widening of Roads                                                                                           | For easy movement of traffic road widening is done as per need                                                                                                                                                                                               | 1200          | 1200           | 0               |
| 10     | Improvement of infrastructure for decongestion of road.                                                     | In order to cater the increasing traffic on road construction of major roads joining AB ring road and by-pass is under process.                                                                                                                              | 900           | 900            | 0               |
| 11     | Designing and Construction of environment friendly roads                                                    | plantation on both sides and central verges are done                                                                                                                                                                                                         | 650           | 650            | 0               |
| 12     | Create Proper Pedestrian Infrastructure                                                                     | Footpaths are constructed at various locations                                                                                                                                                                                                               | 230           | 230            | 0               |
| 13     | All the canals/nullah's side roads should be brick lined. Proper plantation also carried out.               | About 6000 plants are planted along nallah side and rejuvenation work on 18 nallah stretches are done.                                                                                                                                                       | 600           | 600            | 0               |
| 14     | Creation of green buffers along the traffic corridors and their maintenance                                 | Green buffers are created along traffic corridor. More than 5,00,000 plantation is done in this financial year.                                                                                                                                              | 700           | 700            | 0               |
| 15     | Development of Multi-layer parking                                                                          | Presently 10 operational, 02 MLP are ready to use, and 05 MLP shall be constructed on need basis in future                                                                                                                                                   | 150           | 150            | 0               |
| 16     | Procurement and operation of CNG and Electric buses                                                         | 40 electric buses and 80 CNG buses Operational                                                                                                                                                                                                               | 800           | 800            | 0               |
|        | XV- FC GRANT RECEIVED and Utilized                                                                          |                                                                                                                                                                                                                                                              | 10100         | 10100          |                 |

Daily Air Quality
Public Information
Dissemination
System

3 manual station,1 automatic station installed and 3 proposed

Immediate lifting of solid waste generated from desilting and cleaning of municipal drains for its disposal