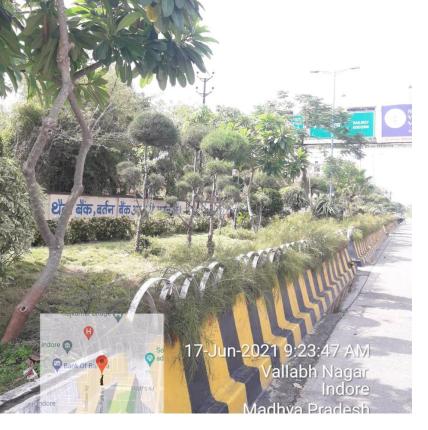

All the canals/nullah's side roads should be brick lined. Proper plantation also carried out

 Present Status: More than
 5,00,000 plantation is done in this financial year

Creation of green buffers along the traffic corridors and their maintenance

 Present Status: Green buffers are created along traffic corridor. More than 5,00,000 plantation is done in this financial year

Development of Multi-layer parking Presently 10 operational, 02
 MLP are ready to use, and 05 MLP shall be constructed on need basis in future