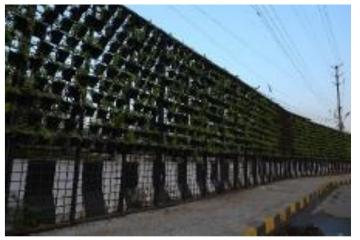

All the canals/nullah's side roads should be brick lined. Proper plantation also carried out

 Present Status: More than
 5,00,000 plantation is done in this financial year

Creation of green buffers along the traffic corridors and their maintenance

 Present Status: Green buffers are created along traffic corridor. More than 5,00,000 plantation is done in this financial year

Development of Multi-layer parking Presently 10 operational, 02
 MLP are ready to use, and 05 MLP shall be constructed on need basis in future