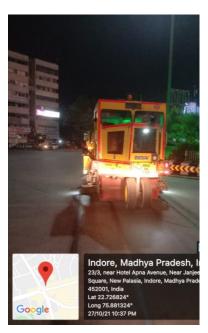

Regular cleaning of street surfaces and spraying of water to suppress dust.

Black-topping of unpaved road

• Present Status: 55% of the identified unpaved roads have been black topped

End to End paving & Road design improvement