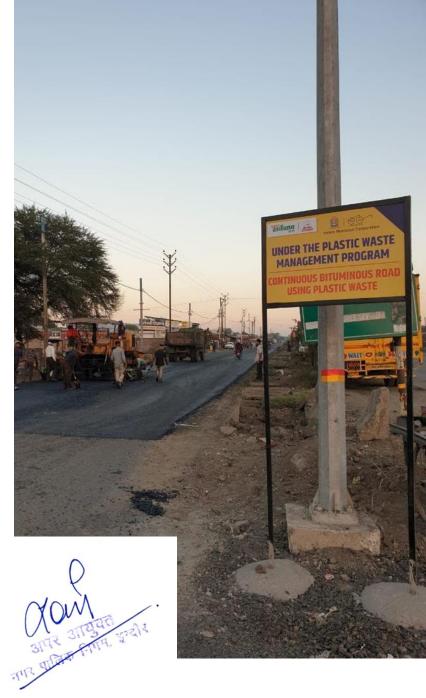

Regular cleaning of street surfaces and spraying of water to suppress dust.

Black-topping of unpaved road

• Present Status: 55% of the identified unpaved roads have been black topped

End to End paving & Road design improvement