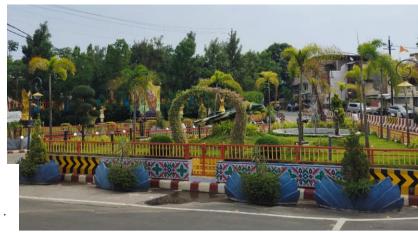

## Designing and Construction of environment friendly roads

Create Proper Pedestrian Infrastructure

**DPR Square** 

Radisson Square

Before

After

Improvement of infrastructure for decongestion of road.

Improvement of Squares: To make dust free city and less prone to accidents