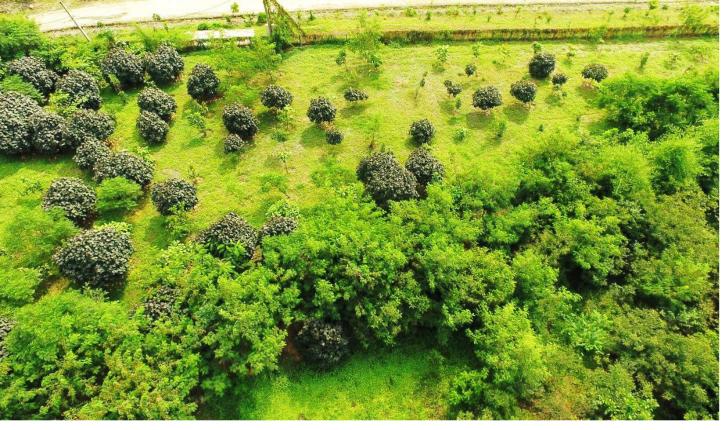

All the canals/nullah's side roads should be brick lined. Proper plantation also carried out

 Present Status: More than
 5,00,000 plantation is done in this financial year

Creation of green buffers along the traffic corridors and their maintenance

 Present Status: Green buffers are created along traffic corridor. More than 5,00,000 plantation is done in this financial year

Development of Multi-layer parking Presently 10 operational, 02
 MLP are ready to use, and 05 MLP shall be constructed on need basis in future