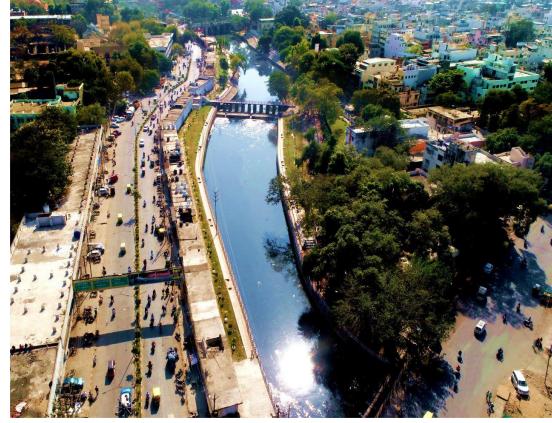

All the canals/nullah's side roads should be brick lined. Proper plantation also carried out

Present status: About 6000 plants are planted along nallah side and rejuvenation work on 18 nallah stretches are done.