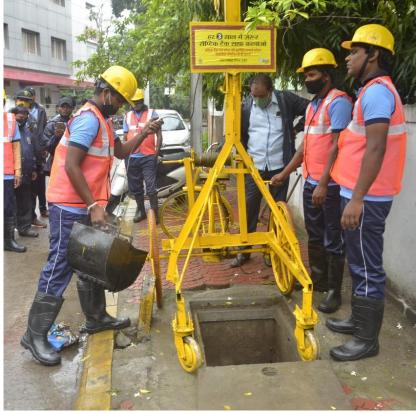

All the canals/nullah's side roads should be brick lined. Proper plantation also carried out

Present status: About 6000 plants are planted along nallah side and rejuvenation work on 18 nallah stretches are done.