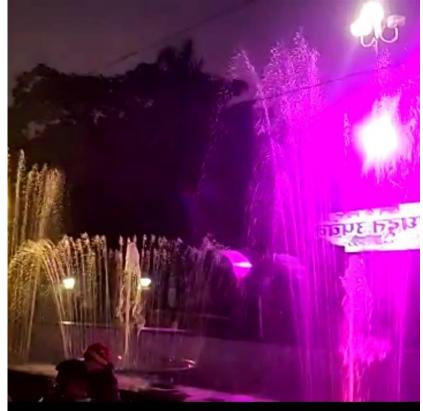

Introduce water fountain at major traffic intersection

Present status: Number of water fountains installed :52 and 11 water fountains are installed which run via treated wastewater.