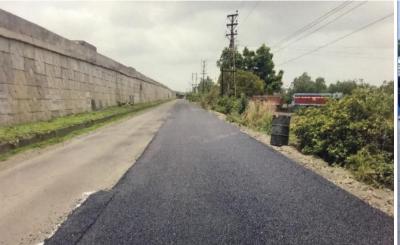

| S. NO. | Activities                                                                                                  | Ongoing Status                                                                                                                                                                                                                                               | Funds alloted | Funds Utilized | Remaining Funds |
|--------|-------------------------------------------------------------------------------------------------------------|--------------------------------------------------------------------------------------------------------------------------------------------------------------------------------------------------------------------------------------------------------------|---------------|----------------|-----------------|
| 1      | Daily Air Quality Public Information Dissemination System                                                   | 3 manual station,1 automatic station installed and 3 proposed                                                                                                                                                                                                | 05            | 05             | 0               |
| 2      | Immediate lifting of solid waste generated from disilting and cleaning of municipal drains for its disposal | All drains are cleaned periodically either by mechanical or manual means. The dirt and gunk if present is cleaned and uplifted the same day of cleaning.                                                                                                     | 170           | 170            | 0               |
| 3      | Maintain potholes free roads                                                                                | 644000 sqm of the road area have been repaired in the past financial year.                                                                                                                                                                                   | 400           | 400            | 0               |
| 4      | Regular cleaning of street surfaces and spraying of water to suppress dust.                                 | Regular cleaning of major roads are done with mechanical sweeping machines to remove dust & dirt. Total 80 tankers of treated wastewater are use in cleaning of roads. Roads are cleaned once a day in residential area and twice a day in commercial areas. | 2095          | 2095           | 0               |
| 5      | Black-topping of unpaved road                                                                               | 55% of the identified unpaved roads have been black topped                                                                                                                                                                                                   | 200           | 200            | 0               |
| 6      | End-to-end paving of the road                                                                               | 123324 sqm of paving has been done this year.                                                                                                                                                                                                                | 400           | 400            | 0               |
| 7      | Road design improvement                                                                                     | Road design improvement work is done as per requirement and in line with the relevant specifications                                                                                                                                                         | 1200          | 1200           | 0               |
| 8      | Introduce water fountain at major traffic intersection                                                      | Number of water fountains installed :52 and 11 water fountains are installed which run via treated wastewater.                                                                                                                                               | 400           | 400            | 0               |
| 9      | Widening of Roads                                                                                           | For easy movement of traffic road widening is done as per need                                                                                                                                                                                               | 1200          | 1200           | 0               |
| 10     | Improvement of infrastructure for decongestion of road.                                                     | In order to cater the increasing traffic on road construction of major roads joining AB ring road and by-pass is under process.                                                                                                                              | 900           | 900            | 0               |
| 11     | Designing and Construction of environment friendly roads                                                    | plantation on both sides and central verges are done                                                                                                                                                                                                         | 650           | 650            | 0               |
| 12     | Create Proper Pedestrian Infrastructure                                                                     | Footpaths are constructed at various locations                                                                                                                                                                                                               | 230           | 230            | 0               |
| 13     | All the canals/nullah's side roads should be brick lined. Proper plantation also carried out.               | About 6000 plants are planted along nallah side and rejuvenation work on 18 nallah stretches are done.                                                                                                                                                       | 600           | 600            | 0               |
| 14     | Creation of green buffers along the traffic corridors and their maintenance                                 | Green buffers are created along traffic corridor. More than 5,00,000 plantation is done in this financial year.                                                                                                                                              | 700           | 700            | 0               |
| 15     | Development of Multi-layer parking                                                                          | Presently 10 operational, 02 MLP are ready to use, and 05 MLP shall be constructed on need basis in future                                                                                                                                                   | 150           | 150            | 0               |
| 16     | Procurement and operation of CNG and Electric buses                                                         | 40 electric buses and 80 CNG buses Operational                                                                                                                                                                                                               | 800           | 800            | 0               |
|        | XV- FC GRANT RECEIVED and Utilized                                                                          |                                                                                                                                                                                                                                                              | 10100         | 10100          |                 |

Regular cleaning of street surfaces and spraying of water to suppress dust.

Black-topping of unpaved road

• Present Status: 55% of the identified unpaved roads have been black topped

End to End paving & Road design improvement