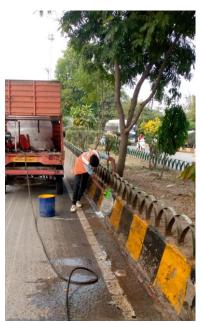

 Present status: All drains are cleaned periodically either by mechanical or manual means. The dirt and gunk if present is cleaned and uplifted the same day of cleaning

Maintain potholes free roads

• Road design improvement work is done as per requirement and in line with the relevant specifications

Regular cleaning of street surfaces and spraying of water to suppress dust.

Black-topping of unpaved road

• Present Status: 55% of the identified unpaved roads have been black topped

End to End paving & Road design improvement