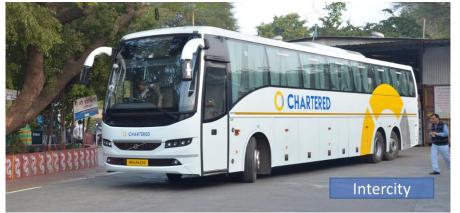

Procurement and operation of cng and electric buses

 Present status: 40 electric buses and 80 CNG buses are Operational