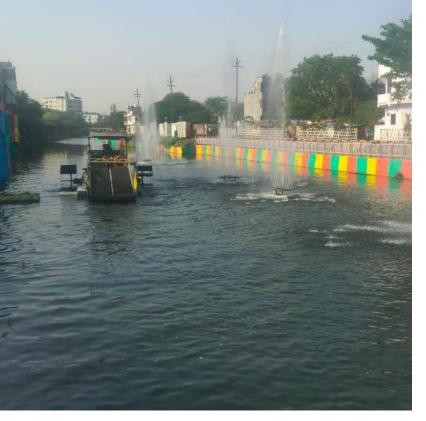

Introduce water fountain at major traffic intersection

Present status: Number of water fountains installed :52 and 11 water fountains are installed which run via treated wastewater.