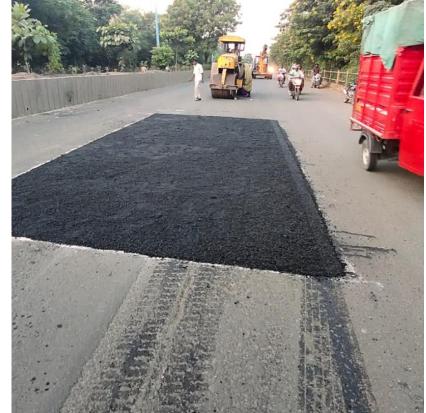

Regular cleaning of street surfaces and spraying of water to suppress dust.

Black-topping of unpaved road

• Present Status: 55% of the identified unpaved roads have been black topped

End to End paving & Road design improvement

Introduce water fountain at major traffic intersection

Present status: Number of water fountains installed :52 and 11 water fountains are installed which run via treated wastewater.