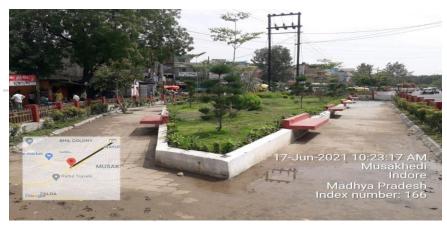

## Designing and Construction of environment friendly roads

Create Proper Pedestrian Infrastructure

**DPR Square** 

Radisson Square

Before

After

Improvement of infrastructure for decongestion of road.

Improvement of Squares: To make dust free city and less prone to accidents