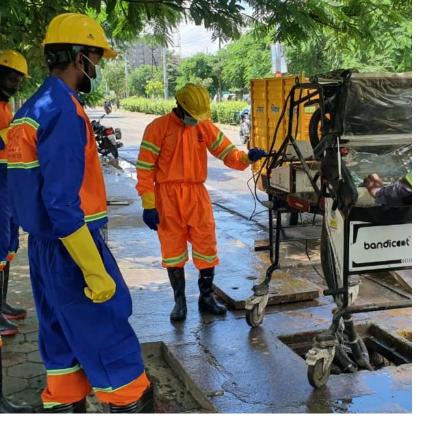

 Present status: All drains are cleaned periodically either by mechanical or manual means. The dirt and gunk if present is cleaned and uplifted the same day of cleaning

Maintain potholes free roads

• Road design improvement work is done as per requirement and in line with the relevant specifications