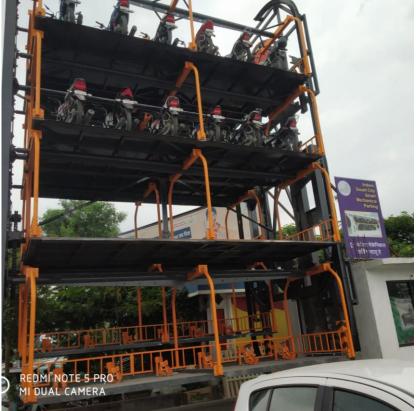

 Present Status: Green buffers are created along traffic corridor. More than 5,00,000 plantation is done in this financial year

Development of Multi-layer parking Presently 10 operational, 02
 MLP are ready to use, and 05 MLP shall be constructed on need basis in future